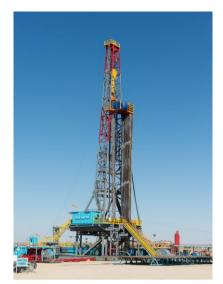

# General

Rig Name Rig Category Rig Type Rig HP Year Built Manufacturer Rated Drilling Depth Rig Move Loads

# **Drilling Equipment**

Mast height Hook Load Setback Load Rotary Table Drawworks Drilling Line Top Drive / Kelly Mud Pumps EDC Rig 49 Drilling Self Elevating 1,500 1976 - Upgraded 2002 DRECO 15,000 FT 85