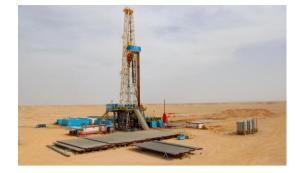

## General

Rig Name Rig Category Rig Type Rig HP Year Built Manufacturer Rated Drilling Depth Rig Move Loads

# **Drilling Equipment**

Mast height Hook Load Setback Load Rotary Table Drawworks Drilling Line Top Drive / Kelly Mud Pumps EDC Rig 51 Drilling Self Elevating 2,000 2004 PYRAMID 20,000 FT 135

152 FT 650 TON 400 TON NATIONAL 37 1/2 INCH NATIONAL 1320 1 1/2 INCH Top Drive NOV PS-500 NATIONAL 12-P-160