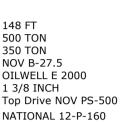

## **Drilling Equipment**

Mast height Hook Load Setback Load Rotary Table Drawworks Drilling Line Top Drive / Kelly Mud Pumps EDC Rig 9 Drilling Self Elevating 2,000 1995 L. C. MOORE 20,000 FT 140

13 5/8 INCH X 5,000 PSI WP